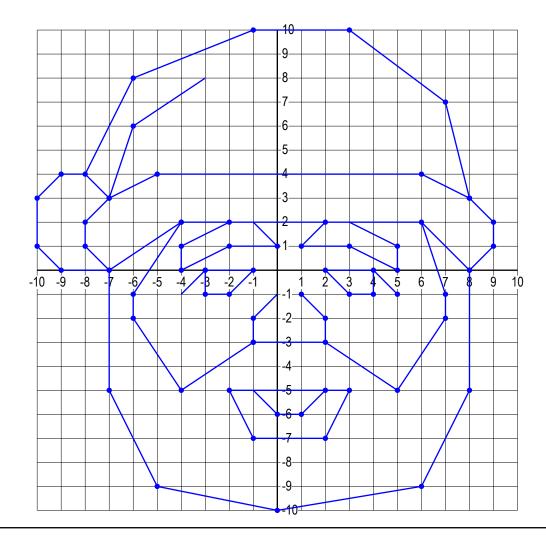

## **Coordinate Picture A N S W E R K E Y**

There is a picture hidden in this grid. Connect the points with lines to reveal it.

Line 1: (2,-5), (1,-6), (0,-6), (-1,-5) Line 2: (8,0), (8,-5), (6,-9), (0,-10), (-5,-9), (-7,-5), (-7,0) Line 3: (-4,2), (-6,-1), (-6,-2), (-4,-5), (-1,-3), (2,-3), (5,-5), (7,-2), (7,-1), (6,2) Line 4: (-8,1), (-8,2), (-7,3), (-5,4), (6,4), (8,3), (9,2), (9,1), (8,0), (6,2), (-4,2), (-7,0), (-8,1) Line 5: (8,3), (7,7), (3,10), (-1,10), (-6,8), (-8,4), (-7,3), (-6,6), (-3,8) Line 6: (1,-1), (2,-2), (2,-3) Line 7: (5,-1), (4,0), (2,0), (3,-1), (4,-1), (4,0) Line 8: (-2,-5), (-1,-7), (2,-7), (3,-5), (-2,-5) Line 9: (-2,2), (-4,1), (-4,0), (-2,1), (0,1), (-1,2) Line 10: (-7,0), (-9,0), (-10,1), (-10,3), (-9,4), (-8,4) Line 11: (-3,0), (-3,-1), (-2,-1), (-1,0), (-3,0), (-4,-1) Line 12: (-1,-3), (-1,-2), (0,-1) Line 13: (2,2), (1,1), (3,1), (5,0), (5,1), (3,2)