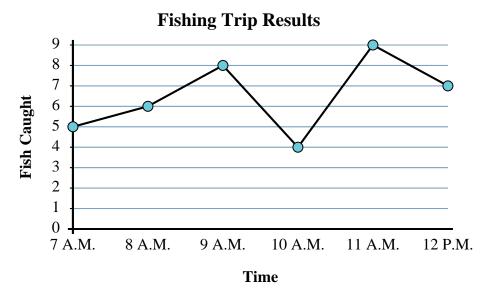

- 1) What time were the most fish caught?
- 2) What time were the fewest fish caught?
- 3) From 11 A.M. to 12 P.M. did the number of fish caught increase or decrease?
- 4) How many fish were caught at 9 A.M.?
- 5) How many fish were caught at 10 A.M.?
- **6)** Were more fish caught at 10 A.M. or at 11 A.M.?
- 7) Were fewer fish caught at 10 A.M. or at 9 A.M.?
- **8)** What is the difference in the number of fish caught at 9 A.M. and the number caught at 12 P.M.?
- 9) What is the total number of fish caught?
- **10**) Were there at least 5 caught at 8 A.M.?

## Answers

- 11 **A.M.**
- 2 10 A.M.
- 3. **Decrease** 
  - 8
- **4**
- 6. **11 A.M.**
- 7. **10 A.M.**
- . 1
- **39**
- 10. **yes**