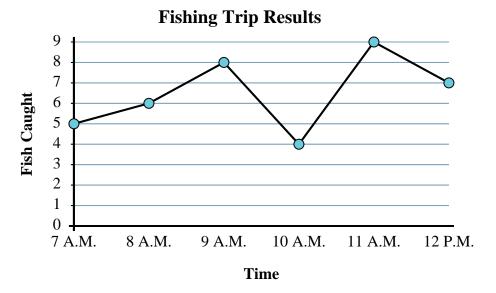

The graph below shows the number of fish caught in a day. Use the graph to answer the questions.

- 1) What time were the most fish caught?
- 2) What time were the fewest fish caught?
- 3) From 11 A.M. to 12 P.M. did the number of fish caught increase or decrease?
- 4) How many fish were caught at 9 A.M.?
- 5) How many fish were caught at 10 A.M.?
- **6)** Were more fish caught at 10 A.M. or at 11 A.M.?
- **7**) Were fewer fish caught at 10 A.M. or at 9 A.M.?
- 8) What is the difference in the number of fish caught at 9 A.M. and the number caught at 12 P.M.?
- 9) What is the total number of fish caught?
- **10)** Were there at least 5 caught at 8 A.M.?

## **Answers**

- 1. \_\_\_\_\_
- 2.
- 3. \_\_\_\_\_
- 4. \_\_\_\_\_
- 5. \_\_\_\_\_
- 6.
- 7. \_\_\_\_\_
- 8. \_\_\_\_\_
- 9. \_\_\_\_\_
- 10. \_\_\_\_\_

The graph below shows the number of fish caught in a day. Use the graph to answer the questions.