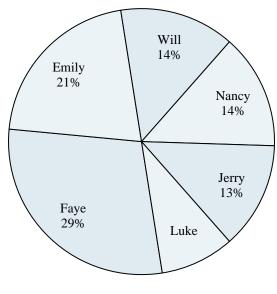

### **Class Election Results**

- 1) Who won the election?
- 2) Who got the least number of votes?
- **3)** What percent of people voted for Luke?
- **4)** What percent of people voted for either Nancy or Emily?
- 5) Which two candidates had about half the votes?

### Answers

1.

2

3.

4. \_\_\_\_\_

5. \_\_\_\_\_

6.

7.

## Answers

- Faye
- <sub>2</sub> Luke
- 3 9%
- <sub>4</sub> 35%
- 5. Faye & Emily
- 6 Thor
- 7. Superman
- 8 13%
- 9. **24%**
- Thor & The 10. Hulk

- **6)** Which hero was the most popular?
- 7) Which hero was the least popular?
- 8) What percent of people said Batman was their favorite?
- 9) What percent of people said either Spider-Man or Superman was their favorite?
- **10**) Which two heroes did about half the people say was their favorite?