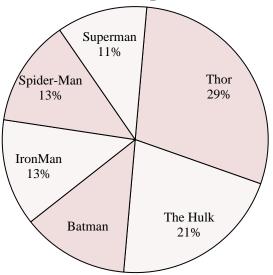

8.

9.

10.

- **6)** Which hero was the most popular?
- 7) Which hero was the least popular?
- 8) What percent of people said Batman was their favorite?
- 9) What percent of people said either Spider-Man or Superman was their favorite?
- **10**) Which two heroes did about half the people say was their favorite?

## Answers

- Faye
- <sub>2</sub> Luke
- 3 9%
- <sub>4</sub> 35%
- 5. Faye & Emily
- 6 Thor
- 7. Superman
- 8 13%
- 9. **24%**
- Thor & The 10. Hulk

- **6)** Which hero was the most popular?
- 7) Which hero was the least popular?
- 8) What percent of people said Batman was their favorite?
- 9) What percent of people said either Spider-Man or Superman was their favorite?
- **10**) Which two heroes did about half the people say was their favorite?

## **Favorite Superhero**