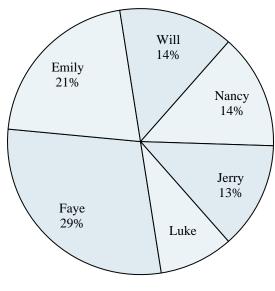

#### **Class Election Results**

- 1) Who won the election?
- 2) Who got the least number of votes?
- **3)** What percent of people voted for Luke?
- **4)** What percent of people voted for either Nancy or Emily?
- 5) Which two candidates had about half the votes?

## Answers

- Faye
- <sub>2</sub> Luke
- 3 9%
- <sub>4</sub> 35%
- 5. Faye & Emily
- 6 Thor
- 7. Superman
- 8 13%
- 9. **24%**
- Thor & The 10. Hulk

- **6)** Which hero was the most popular?
- 7) Which hero was the least popular?
- 8) What percent of people said Batman was their favorite?
- 9) What percent of people said either Spider-Man or Superman was their favorite?
- **10**) Which two heroes did about half the people say was their favorite?