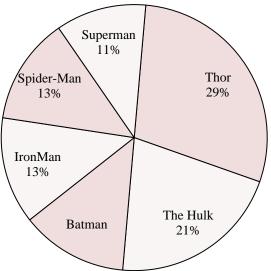

8.

9.

10.

- **6)** Which hero was the most popular?
- 7) Which hero was the least popular?
- 8) What percent of people said Batman was their favorite?
- 9) What percent of people said either Spider-Man or Superman was their favorite?
- **10**) Which two heroes did about half the people say was their favorite?

# **Favorite Superhero**

Use the graph to solve.

## Answers

- Faye
- <sub>2</sub> Luke
- 3 9%
- <sub>4</sub> 35%
- 5. Faye & Emily
- 6 Thor
- 7. Superman
- 8 13%
- 9. **24%**
- Thor & The 10. Hulk

- **6)** Which hero was the most popular?
- 7) Which hero was the least popular?
- 8) What percent of people said Batman was their favorite?
- 9) What percent of people said either Spider-Man or Superman was their favorite?
- **10**) Which two heroes did about half the people say was their favorite?