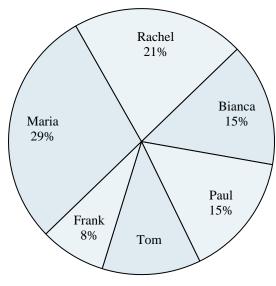

#### **Class Election Results**

- 1) Who won the election?
- 2) Who got the least number of votes?
- **3)** What percent of people voted for Tom?
- 4) What percent of people voted for either Paul or Frank?
- 5) Which two candidates had about half the votes?