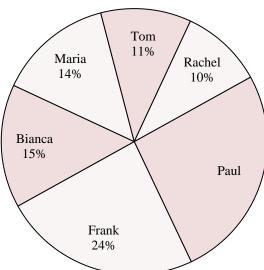

8.

9.

10.

- **6)** Who won the election?
- 7) Who got the least number of votes?
- **8)** What percent of people voted for Paul?
- **9)** What percent of people voted for either Maria or Tom?
- **10**) Which two candidates had about half the votes?