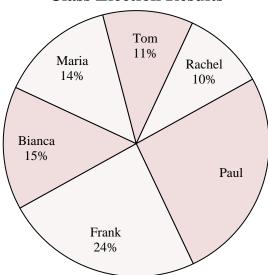

## **Answers**

- <sub>1.</sub> Maria
- <sub>2</sub> Frank
- 3 12%
- **23%**
- 5. Maria & Rachel
- 6. Paul
- 7 Rachel
- **26%**
- 25%
- 10. Paul & Frank

- **6)** Who won the election?
- 7) Who got the least number of votes?
- **8)** What percent of people voted for Paul?
- **9)** What percent of people voted for either Maria or Tom?
- **10**) Which two candidates had about half the votes?