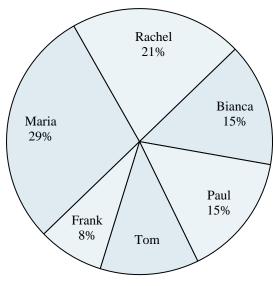

#### **Class Election Results**

- 1) Who won the election?
- 2) Who got the least number of votes?
- **3)** What percent of people voted for Tom?
- 4) What percent of people voted for either Paul or Frank?
- 5) Which two candidates had about half the votes?