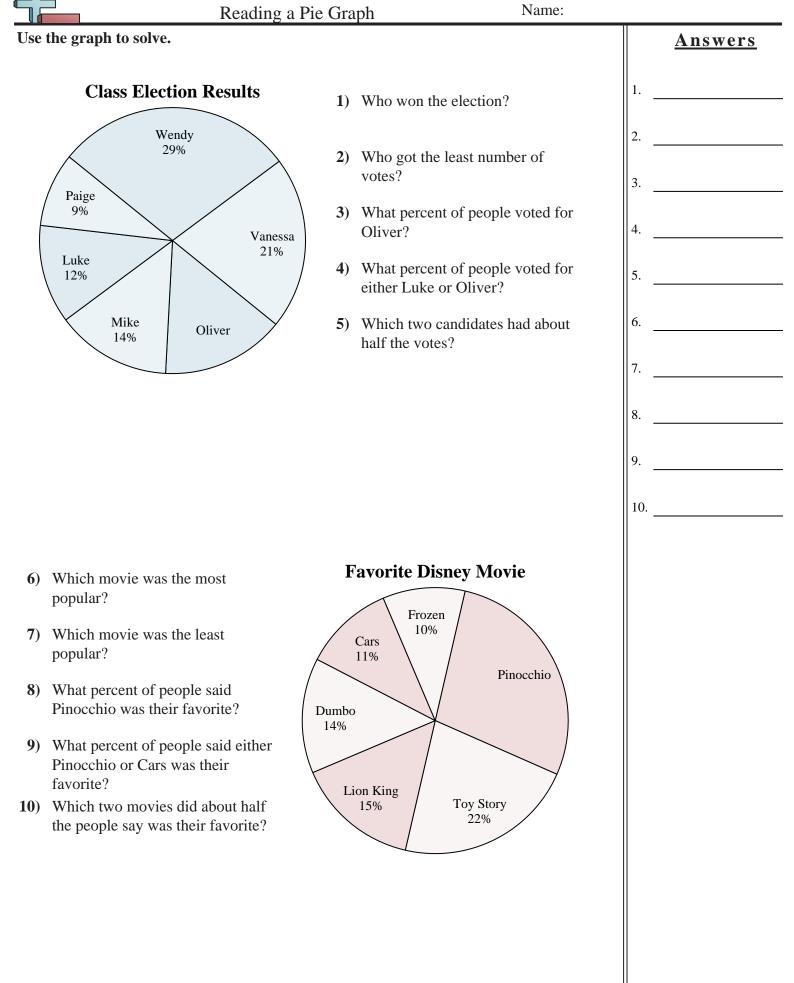

www.CommonCoreSheets.com

1

Math

1-10 90 80 70 60 50 40 30 20 10 0

|                                                                                                                     | Reading a 1                                            | Pie Graph Name: Ans                                                                                                                                                                                                               | swer Key                                                                                                                  |
|---------------------------------------------------------------------------------------------------------------------|--------------------------------------------------------|-----------------------------------------------------------------------------------------------------------------------------------------------------------------------------------------------------------------------------------|---------------------------------------------------------------------------------------------------------------------------|
| Use the graph t                                                                                                     |                                                        |                                                                                                                                                                                                                                   | Answers                                                                                                                   |
| Class                                                                                                               | s Election Results                                     | 1) Who won the election?                                                                                                                                                                                                          | 1. Wendy                                                                                                                  |
| \                                                                                                                   | Wendy<br>29%<br>Vanessa<br>21%<br>like<br>4%<br>Oliver | <ol> <li>Who got the least number of votes?</li> <li>What percent of people voted for Oliver?</li> <li>What percent of people voted for either Luke or Oliver?</li> <li>Which two candidates had about half the votes?</li> </ol> | <ol> <li>Paige</li> <li>15%</li> <li>27%</li> <li>27%</li> <li>Wendy &amp;<br/>Vanessa</li> <li>Pinocchio</li> </ol>      |
| 6) Which mov                                                                                                        | vie was the most                                       | Favorite Disney Movie                                                                                                                                                                                                             | 7.         Frozen           8.         28%           9.         39%           Pinocchio & Toy           10.         Story |
| <ul> <li>popular?</li> <li>7) Which movie was the least popular?</li> <li>Frozen 10%</li> <li>Frozen 10%</li> </ul> |                                                        |                                                                                                                                                                                                                                   |                                                                                                                           |
|                                                                                                                     | Pinocchio was their favorite? Dumbo<br>14%             |                                                                                                                                                                                                                                   |                                                                                                                           |
| Pinocchio o<br>favorite?<br>10) Which two                                                                           |                                                        |                                                                                                                                                                                                                                   |                                                                                                                           |
|                                                                                                                     |                                                        |                                                                                                                                                                                                                                   |                                                                                                                           |