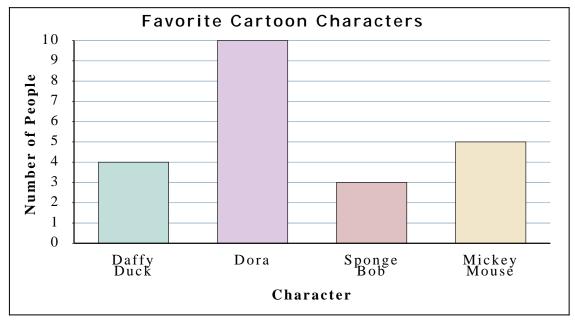

A toy company asked its customers which cartoon character was their favorite. They recorded the results in the bar graph below. Use their graph to answer the questions.

- 1) How many people liked Mickey Mouse the best?
- 2) Did more people like Mickey Mouse or Dora?
- 3) Which character did exactly 10 people say was their favorite?
- **4)** What is the difference in the number of people who liked Mickey Mouse and the number who liked Dora?
- 5) What is the combined number of people who liked Sponge Bob and Dora?
- **6**) Which character did the largest number of people say was their favorite?
- 7) Which character did the fewest number of people say was their favorite?
- 8) How many more people liked Daffy Duck than liked Sponge Bob?
- 9) How many fewer people liked Mickey Mouse than liked Dora?
- 10) Did fewer people like Sponge Bob or Mickey Mouse?