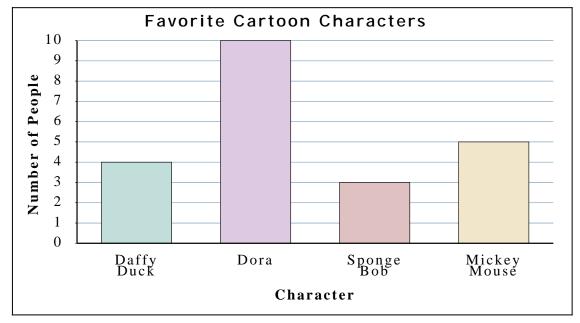

## **Answer Key**

A toy company asked its customers which cartoon character was their favorite. They recorded the results in the bar graph below. Use their graph to answer the questions.

- 1) How many people liked Mickey Mouse the best?
- 2) Did more people like Mickey Mouse or Dora?
- 3) Which character did exactly 10 people say was their favorite?
- **4**) What is the difference in the number of people who liked Mickey Mouse and the number who liked Dora?
- 5) What is the combined number of people who liked Sponge Bob and Dora?
- **6**) Which character did the largest number of people say was their favorite?
- 7) Which character did the fewest number of people say was their favorite?
- 8) How many more people liked Daffy Duck than liked Sponge Bob?
- 9) How many fewer people liked Mickey Mouse than liked Dora?
- 10) Did fewer people like Sponge Bob or Mickey Mouse?